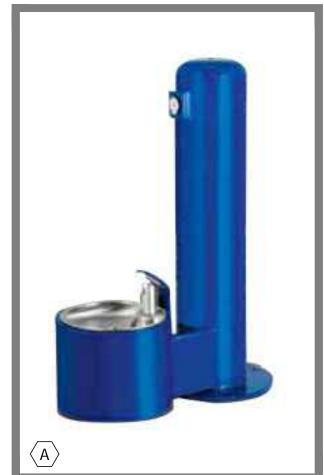

|            | SCHEDULE            |     |
|------------|---------------------|-----|
| $\bigcirc$ | DESCRIPTION         | QTY |
| A          | Pet Fountain        | 2   |
| В          | Dogipot Pet Station | 1   |
| С          | 8' Bench B8WBRCS    | 2   |
| D          | Camel Hump          | 1   |
| E          | Walk the Plank      | 1   |