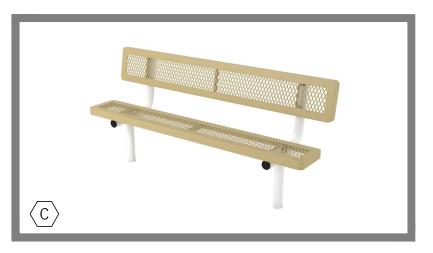

|            | SCHEDULE            |     |
|------------|---------------------|-----|
| $\bigcirc$ | DESCRIPTION         | QTY |
| A          | Pet Fountain        | 2   |
| В          | Dogipot Pet Station | 1   |
| С          | 8' Bench B8WBRCS    | 2   |
| D          | Camel Hump          | 1   |
| E          | Walk the Plank      | 1   |