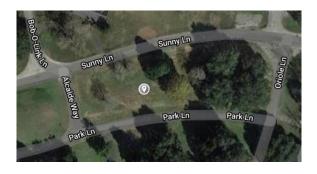

The City of Wharton's Beautification Commission is requesting Council's authorization to establish a City of Wharton dog park in an existing City park and also allow the Commission to conduct fundraising efforts. If approved to implement and fundraise, the Beautification Commission would take steps to get estimates for the establishment of the dog park and would work closely with the Parks and Recreation Department in the implementation and maintenance plan of the park. The Beautification Commission is proposing portions of either Mayfair Park or Mockingbird Park as shown below, though welcomes any guidance on locations by Council. The Commission offers Mayfair Park as the preferred location for a small dog park because of its' proximity to the Santa Fe Trail that allows for easy access, is centrally located in town, and has public parking available. The Beautification Commission thanks the Council in advance for the consideration.