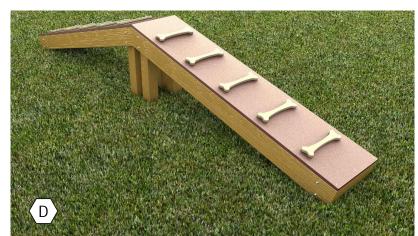

|            | SCHEDULE            |     |
|------------|---------------------|-----|
| $\bigcirc$ | DESCRIPTION         | QTY |
| A          | Pet Fountain        | 2   |
| В          | Dogipot Pet Station | 1   |
| С          | 8' Bench B8WBRCS    | 2   |
| D          | Camel Hump          | 1   |
| E          | Walk the Plank      | 1   |