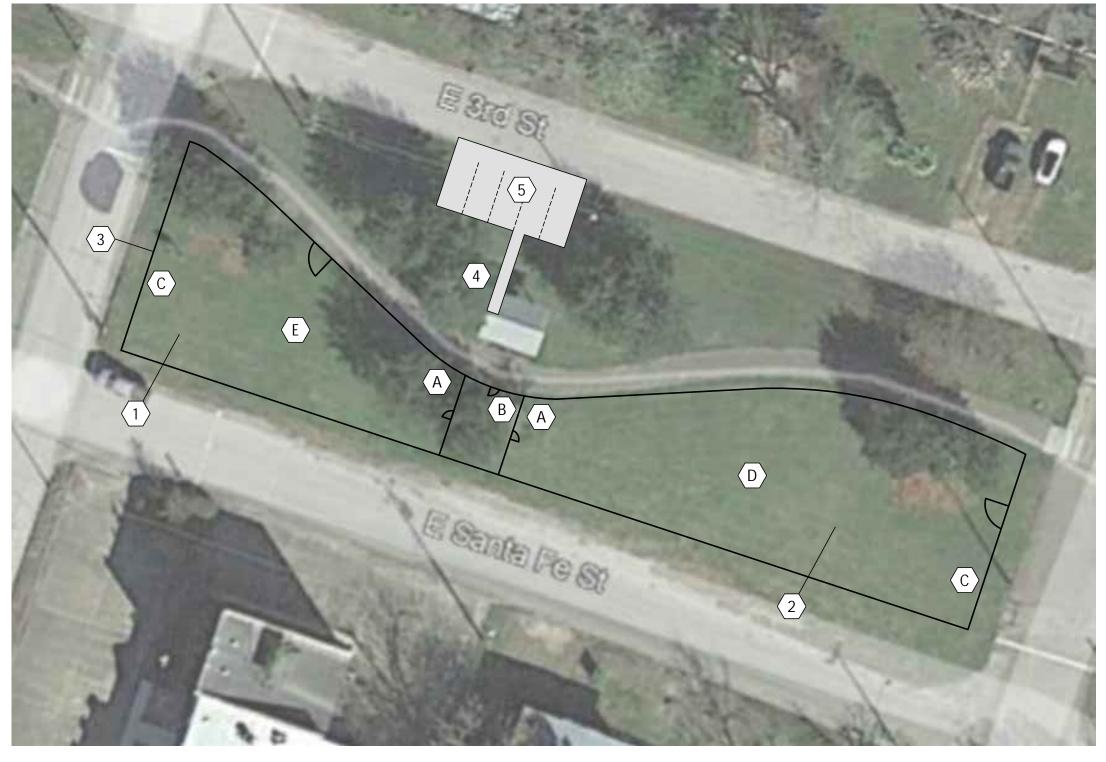

WE STRONGLY RECOMMEND A RESILIENT FALL SURFACE BE INSTALLED UNDER ALL PLAY & FITNESS EQUIPMENT

|            | LEGEND                        |     |
|------------|-------------------------------|-----|
| $\bigcirc$ | DESCRIPTION                   | QTY |
| 1          | Proposed Small Dog Area       | 1   |
| 2          | Proposed Large Dog Area       | 1   |
| 3          | Fence and gates<br>by others  | -   |
| 4          | Connecting sidewalk by others | -   |
| 5          | Parking lot by others         | -   |

|            | SCHEDULE            |     |
|------------|---------------------|-----|
| $\bigcirc$ | DESCRIPTION         | QTY |
| A          | Pet Fountain        | 2   |
| В          | Dogipot Pet Station | 1   |
| С          | 8' Bench B8WBRCS    | 2   |
| D          | Camel Hump          | 1   |
| E          | Walk the Plank      | 1   |