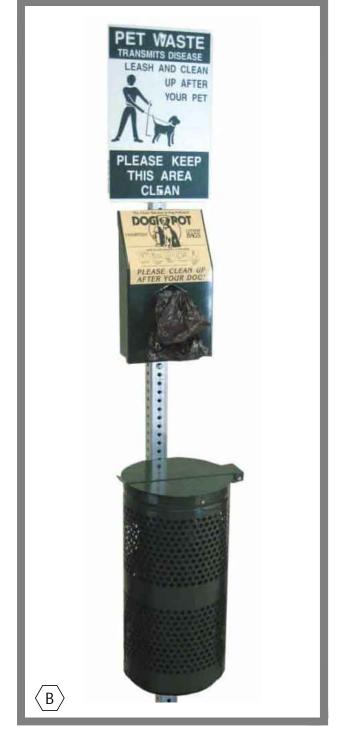

|            | SCHEDULE            |     |
|------------|---------------------|-----|
| $\bigcirc$ | DESCRIPTION         | QTY |
| A          | Pet Fountain        | 2   |
| В          | Dogipot Pet Station | 1   |
| С          | 8' Bench B8WBRCS    | 2   |
| D          | Camel Hump          | 1   |
| E          | Walk the Plank      | 1   |