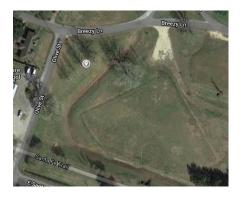

The City of Wharton's Beautification Commission is requesting Council's authorization to establish a City of Wharton dog park in an existing City park and also allow the Commission to conduct fundraising efforts. If approved to implement and fundraise, the Beautification Commission would take steps to get estimates for the establishment of the dog park and would work closely with the Parks and Recreation Department in the implementation and maintenance plan of the park. The Beautification Commission is proposing portions of either Mayfair Park or Mockingbird Park as shown below, though welcomes any guidance on locations by Council. The Commission offers Mayfair Park as the preferred location for a small dog park because of its' proximity to the Santa Fe Trail that allows for easy access, is centrally located in town, and has public parking available. The Beautification Commission thanks the Council in advance for the consideration.